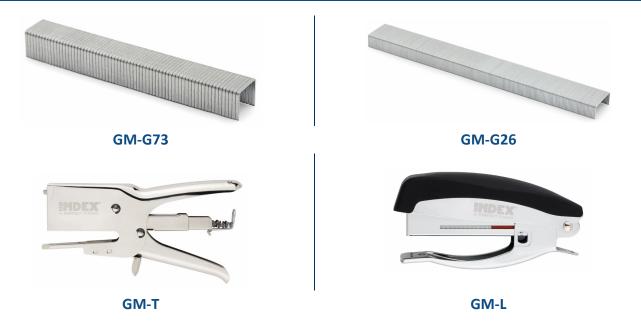

## CHARACTERISTICS

- Staples Model 73, made of galvanised steel. Format: 84 pieces per strip.
- Staples Model 26/6made of galvanised steel. Format: 125 pieces per strip.
- Easy and quick fixing of plastic gutters in greenhouses.
- Staplers compatible with staples model 73 (8, 10 and 12 mm) and staples model 26/6.
- Light, ergonomic and handy tools.
- Variety of uses:
  - Fixing plastic gutters in greenhouses.
  - Stapling of fabrics and labels, both plastic and agricultural.
  - Stapling of stationery consumables (ribbons, bags, paper, lace, etc.).

## TECHNICAL DATASHEET Stapling

| 1.RANGE |        |                |                                              |          |             |  |  |  |  |
|---------|--------|----------------|----------------------------------------------|----------|-------------|--|--|--|--|
| ITEM    | CODE   | РНОТО          | DESCRIPTION                                  | MATERIAL | COATING     |  |  |  |  |
| 1       | GM-G73 |                | Staples Model 73:<br>73/12<br>73/10<br>73/08 | Steel    | Zinc-plated |  |  |  |  |
| 2       | GM-T   | INDEX 9 9 Mart | Stapler Pincer:<br>GM-G73                    |          | Steel       |  |  |  |  |
| 4       | GM-G26 |                | Light Staples Model 26:<br>26/6              | Steel    | ZINC        |  |  |  |  |
| 5       | GM-L   | Index<br>Index | Light Manual Stapler:<br>GM-G26              |          | Steel       |  |  |  |  |