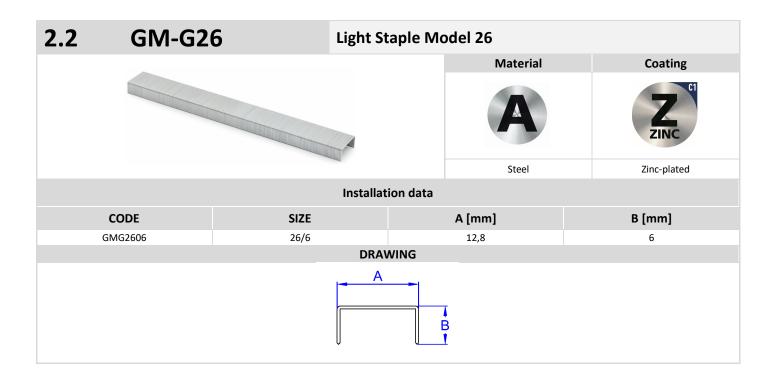

## TECHNICAL DATASHEET Stapling

| 1.RANGE |        |                |                                              |          |             |  |  |  |  |
|---------|--------|----------------|----------------------------------------------|----------|-------------|--|--|--|--|
| ITEM    | CODE   | РНОТО          | DESCRIPTION                                  | MATERIAL | COATING     |  |  |  |  |
| 1       | GM-G73 |                | Staples Model 73:<br>73/12<br>73/10<br>73/08 | Steel    | Zinc-plated |  |  |  |  |
| 2       | GM-T   | INDEX 9 9 Mart | Stapler Pincer:<br>GM-G73                    |          | Steel       |  |  |  |  |
| 4       | GM-G26 |                | Light Staples Model 26:<br>26/6              | Steel    | ZINC        |  |  |  |  |
| 5       | GM-L   | Index<br>Index | Light Manual Stapler:<br>GM-G26              |          | Steel       |  |  |  |  |