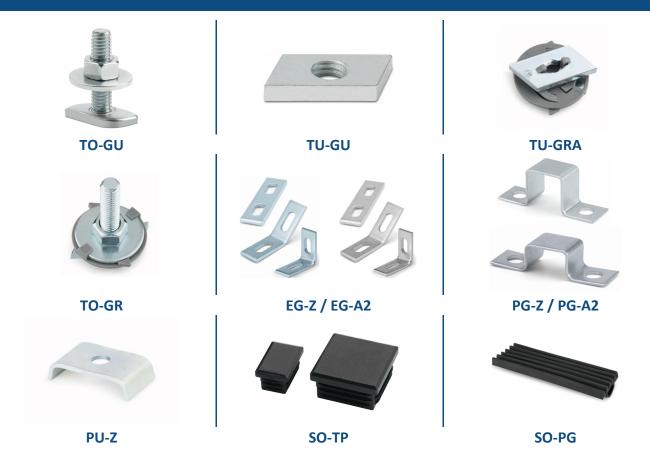

## **CHARACTERISTICS**

- Different accessories for support guides that offer a wide variety of installation methods.
- Compatible with the clamp range from the catalogue, both for piping and electrical needs.
- Ideal for specialized installers in this field.
- In a variety of materials:
  - o Galvanized: for supporting electrical installations or simple indoor/outdoor fluid installations with moderate corrosion.
  - o Stainless steel: For outdoor use or in humid or pollutant (chlorine-free) industrial environments.
  - o PVC: for light loads. Easy installation (may be cut without tools) and good resistance to chemical agents in general.