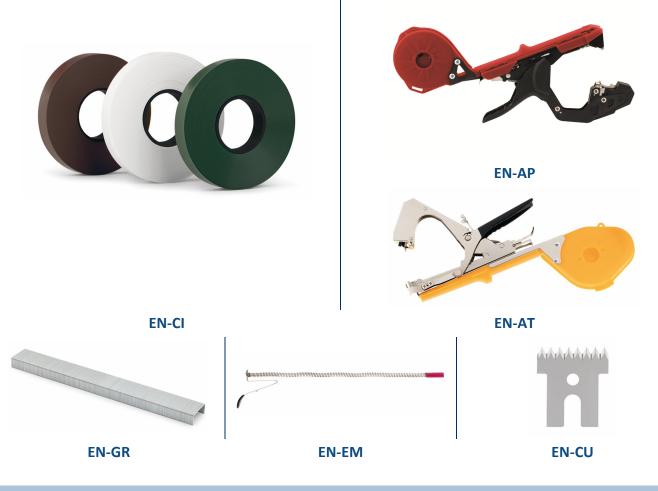

## TECHNICAL DATASHEET Tape trellising

| 1.RANGE |       |       |                                 |              |  |  |  |
|---------|-------|-------|---------------------------------|--------------|--|--|--|
| ITEM    | CODE  | РНОТО | DESCRIPTION                     | MATERIAL     |  |  |  |
| 1       | EN-CI |       | Tape for trellising             | Pelyethylene |  |  |  |
| 2       | EN-AP |       | Professional Plus Tying Machine |              |  |  |  |
| 3       | EN-AT |       | Professional Tying Machine      |              |  |  |  |
| 4       | EN-GR |       | Staple 604 for tapes            | Steel        |  |  |  |
| 5       | EN-EM |       | Replacement pusher EN-AT        |              |  |  |  |
| 6       | EN-CU |       | Replacement blade EN-AT / EN-AP |              |  |  |  |