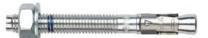

### MTH-A2 **NEW ON THE** MARKET STAINLESS STEEL A2 + ETA Opt.7.

The MTP anchor with ETA approval Option 1, seismic and fire resistance approval, is designed for the most demanding projects.

MTP-X / ETA Opt.1 | ZINC-PLATED SHAFT & SHERARIZED CLIP

MTP-A4 / ETA Opt.1 | STAINLESS A4 SHAFT & CLIP

MTP-G / ETA Opt.1 | SHERARIZED SHAFT & STAINLESS A4 CLIP

MTP / ETA Opt.1 | ZINC-PLATED SHAFT & STAINLESS A4 CLIP