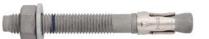

### MTH-A2 **NEW ON THE** MARKET STAINLESS STEEL A2 + ETA Opt.7.

The MTP anchor with ETA approval Option 1, seismic and fire resistance approval, is designed for the most demanding projects.

MTP-X / ETA Opt.1 | ZINC-PLATED SHAFT & SHERARIZED CLIP

MTP-A4 / ETA Opt.1 | STAINLESS A4 SHAFT & CLIP

MTP-G / ETA Opt.1 | SHERARIZED SHAFT & STAINLESS A4 CLIP

MTP / ETA Opt.1 | ZINC-PLATED SHAFT & STAINLESS A4 CLIP