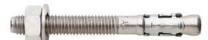

### MTH-A2 **NEW ON THE** MARKET STAINLESS STEEL A2 + ETA Opt.7.

The MTP anchor with ETA approval Option 1, seismic and fire resistance approval, is designed for the most demanding projects.

MTP-X / ETA Opt.1 | ZINC-PLATED SHAFT & SHERARIZED CLIP

MTP-A4 / ETA Opt.1 | STAINLESS A4 SHAFT & CLIP

MTP-G / ETA Opt.1 | SHERARIZED SHAFT & STAINLESS A4 CLIP

MTP / ETA Opt.1 | ZINC-PLATED SHAFT & STAINLESS A4 CLIP