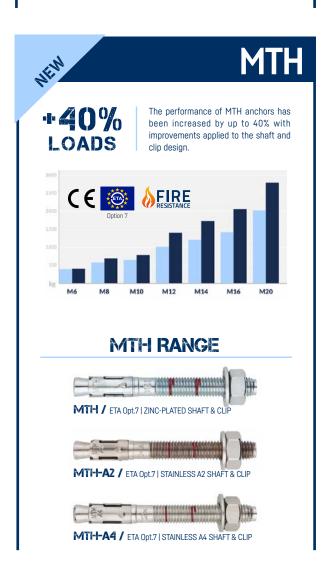

### MTH-A2 **NEW ON THE** MARKET STAINLESS STEEL A2 + ETA Opt.7.

The MTP anchor with ETA approval Option 1, seismic and fire resistance approval, is designed for the most demanding projects.

MTP-X / ETA Opt.1 | ZINC-PLATED SHAFT & SHERARIZED CLIP

MTP-A4 / ETA Opt.1 | STAINLESS A4 SHAFT & CLIP

MTP-G / ETA Opt.1 | SHERARIZED SHAFT & STAINLESS A4 CLIP

MTP / ETA Opt.1 | ZINC-PLATED SHAFT & STAINLESS A4 CLIP