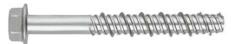

## **TH-DEX**

High performance screw for direct fixing in concrete.

> Quick and easy installation. Not torque wrench needed.

Reusable, leaving the surface clear after extraction.