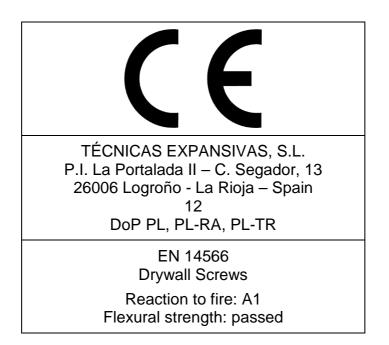

## DECLARATION OF CONFORMITY CE

ACCORDING TO CONSTRUCTION PRODUCTS REGULATION 305/2011,

## TÉCNICAS EXPANSIVAS, S.L.

P.I. La Portalada II - C. Segador, 13. 26006 Logroño, La Rioja - Spain

DECLARES:

The drywall screws for plasterboard (PL, PLRA y PLTR) are manufactured complying annex ZA of the EN 14566+A1 according to Construction Products Regulation 305/2011.

The Initial Type Testing (ITT) has been carried out, complying the verification system of conformity type 4, complying annex ZA of the EN 14566:2008+A1:2009.

The drywall screws for plasterboard (PL, PLRA y PLTR) are manufactured without any modification in respect of the samples submitted to Initial Type Testing (ITT) and they are undergone to a regular system of Factory Production Control (FPC) according to annex ZA of the EN 14566:2008+A1:2009.