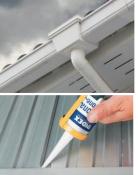

#### **APPLICATIONS**

- Window installation, glass mounting y tempered glass on aluminum frames
- PVC joints, varnished wood, ceramic surfaces, aluminum, etc.
- Sealing not tensioned joints

#### **APPLICATION EXAMPLES**