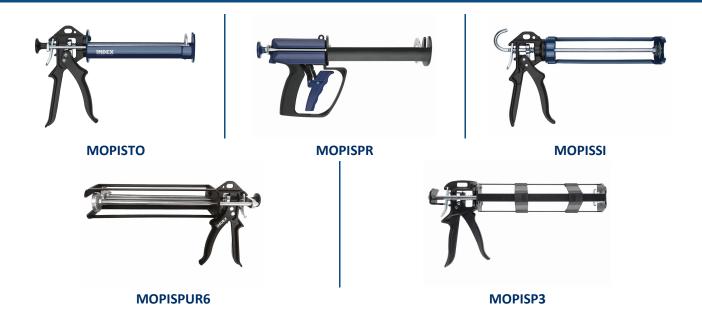

## **APPLICATION EXEMPLES**

Ref. **FT MOPIS-en** Rev: 0 **10/11/23 1** de **2** 

| 1.RANGE |                          |       |                                    |       |                                                                                               |
|---------|--------------------------|-------|------------------------------------|-------|-----------------------------------------------------------------------------------------------|
| ITEM    | CODE                     | РНОТО | CARTRIDGES                         | RATIO | DESCRIPTION                                                                                   |
| 1       | MOPISTO                  | HOCK  | 410 ml.                            | 10:1  | Manual application gun Format: coaxial cartridges 410 ml                                      |
| 2       | MOPISPR                  |       | 410 ml.                            | 10:1  | Professional manual application gun Format: coaxial cartridges 410 ml                         |
| 3       | MOPISSI                  |       | 300 ml.                            | 8:1   | Manual application silicone gun  Format: cartridges 310 ml                                    |
| 4       | MOPISPUR6                |       | MOPURE-600 ml.                     | 10:1  | Manual application gun for parallel cartridges Format: parallel cartridges 600 ml             |
| 5       | MOPISP3385<br>MOPISP3585 |       | MOPUR3- 385 ml.<br>MOPUR3- 585 ml. | 26:1  | Manual application gun for parallel<br>cartridges<br>Format: parallel cartridges 385 & 585 ml |