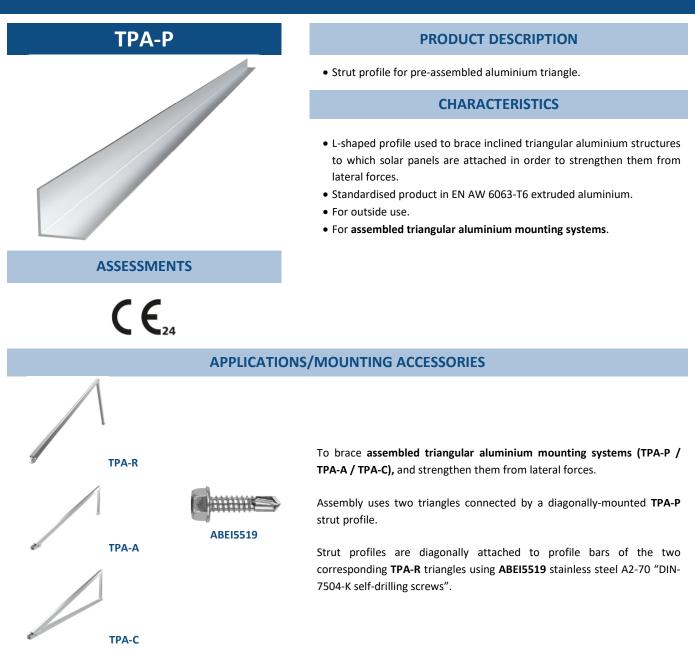

## **TECHNICAL DATA SHEET:**

Solar range/Triangular structures for solar panels installation.

## **TECHNICAL DATA SHEET:**

Solar range/Triangular structures for solar panels installation.

| 1. RANG                                                                                                                                                                                                                                                                                                                                                                                                                                                                                                                                                                                                                                                        | ìE             |  |                                                                               |             |                                                     |                                |                         |  |  |  |
|----------------------------------------------------------------------------------------------------------------------------------------------------------------------------------------------------------------------------------------------------------------------------------------------------------------------------------------------------------------------------------------------------------------------------------------------------------------------------------------------------------------------------------------------------------------------------------------------------------------------------------------------------------------|----------------|--|-------------------------------------------------------------------------------|-------------|-----------------------------------------------------|--------------------------------|-------------------------|--|--|--|
| ITEM COI                                                                                                                                                                                                                                                                                                                                                                                                                                                                                                                                                                                                                                                       | тем соде рното |  |                                                                               | DESCRIPTION |                                                     |                                | MATERIAL                |  |  |  |
| 1 <b>ТРАРЗ</b> !                                                                                                                                                                                                                                                                                                                                                                                                                                                                                                                                                                                                                                               | 32000          |  | Strut profile for pre-assembled aluminium triangle                            |             |                                                     | nm 2000 mm                     | AW 6063-T6              |  |  |  |
| 2. INSTALLATION INFORMATION                                                                                                                                                                                                                                                                                                                                                                                                                                                                                                                                                                                                                                    |                |  |                                                                               |             |                                                     |                                |                         |  |  |  |
| 2.1 TPA-P Strut profile for pre-assembled aluminium triangle                                                                                                                                                                                                                                                                                                                                                                                                                                                                                                                                                                                                   |                |  |                                                                               |             |                                                     |                                |                         |  |  |  |
|                                                                                                                                                                                                                                                                                                                                                                                                                                                                                                                                                                                                                                                                |                |  | Material                                                                      | Compatible  |                                                     |                                | Assembly<br>accessories |  |  |  |
|                                                                                                                                                                                                                                                                                                                                                                                                                                                                                                                                                                                                                                                                |                |  | Pre-assembled and Pre-assembled Pre-assembled aduminum aluminum open aluminum |             | TPA-C<br>Pre-assembled<br>alumine dosed<br>triangle | ABEI5519<br>A2 DIN-7504-K bolt |                         |  |  |  |
| Measurement table                                                                                                                                                                                                                                                                                                                                                                                                                                                                                                                                                                                                                                              |                |  |                                                                               |             |                                                     |                                |                         |  |  |  |
| Code                                                                                                                                                                                                                                                                                                                                                                                                                                                                                                                                                                                                                                                           |                |  | (mm) (mm)<br>35 2                                                             |             |                                                     | (mm)<br>2000                   |                         |  |  |  |
| TPAP352000 35 2 2000   Drawing |                |  |                                                                               |             |                                                     |                                |                         |  |  |  |
|                                                                                                                                                                                                                                                                                                                                                                                                                                                                                                                                                                                                                                                                |                |  |                                                                               |             |                                                     |                                |                         |  |  |  |