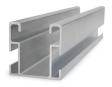

#### **APPLICATIONS/MOUNTING ACCESSORIES**

In the coplanar assembled aluminium system for mounting solar panels, it is used as a mounting element between the corresponding double-threaded screw and the **PSE-C** "Aluminium profile for assembled fixing". Using a unit of **KFSFIM08** "cross connector kit for lower fixing" as a fixing for the profile.

PSE-C KFSFIM08