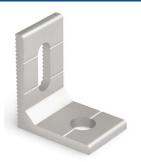

#### **PRODUCT DESCRIPTION**

• L mounting plate for double threaded screws

#### **CHARACTERISTICS**

- Material: Aluminium AW 6005-T6.
- For outside use
- Single reference number for M10 and M12 double-threaded screws.
- Quick assembly with square neck DIN-603 M8 bolts.

### **APPLICATION EXAMPLES**

Application example 1: Mounting of the PSE-C guide on KFS-RV/KFS-MA

| 1. RANGE |          |       |                                   |             |         |          |  |  |  |
|----------|----------|-------|-----------------------------------|-------------|---------|----------|--|--|--|
| ITEM     | CODE     | РНОТО | DESCRIPTION                       | MEASUREMENT | DRILL   | MATERIAL |  |  |  |
| 1        | PMOL1012 |       | L-plate for double threaded screw | 50 x 43 x 5 | M10-M12 | Al       |  |  |  |