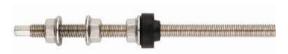

#### **BASE MATERIAL/FIXING ACCESSORIES**

STEEL ROOF/SUB-STRUCTURE

WOOD ROOF/SUB-STRUCTURE

**CONCRETE ROOF/SUB-STRUCTURE** 

KFS-AU: Double-threaded self-tapping screw kit for metal

KFS-MA: Double-threaded screw kit for wood

KFS-RV: Threaded rod kit for chemical anchors

Ref. FT\_GS\_IR\_PMOL\_en Rev: 0 11/11/22 1 de 3