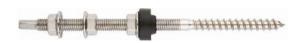

#### **BASE MATERIAL/FIXING ACCESSORIES**

STEEL ROOF/SUB-STRUCTURE

WOOD ROOF/SUB-STRUCTURE

**CONCRETE ROOF/SUB-STRUCTURE** 

KFS-AU: Double-threaded self-tapping screw kit for metal

KFS-MA: Double-threaded screw kit for wood

KFS-RV: Threaded rod kit for chemical anchors

Ref. FT\_GS\_IR\_PMOL\_en Rev: 0 11/11/22 1 de 3