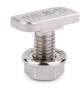

#### **CHARACTERISTICS**

- Material: Aluminium AW 6005-T6.
- For outside use
- Single reference number for M10 and M12 double-threaded screws.
- Quick assembly with square neck DIN-603 M8 bolts.

# 2. INSTALLATION INFORMATION

| Table showing installation parameters |                             |                                |                                 |  |  |  |  |
|---------------------------------------|-----------------------------|--------------------------------|---------------------------------|--|--|--|--|
| Double-threaded screw                 | Installation wrench<br>(mm) | Maximum tightening torque (Nm) | Maximum design load<br>NRd (kN) |  |  |  |  |
| M10                                   | Sw15                        | 28                             | 2,5                             |  |  |  |  |
| M12                                   | Sw18                        | 48                             | 3,0                             |  |  |  |  |