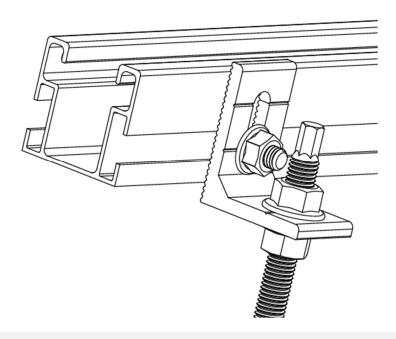

### **APPLICATION EXAMPLES**

Application example 1: Mounting of the PSE-C guide on KFS-RV/KFS-MA

| 1. RANGE |          |       |                                   |             |         |          |  |  |  |
|----------|----------|-------|-----------------------------------|-------------|---------|----------|--|--|--|
| ITEM     | CODE     | РНОТО | DESCRIPTION                       | MEASUREMENT | DRILL   | MATERIAL |  |  |  |
| 1        | PMOL1012 |       | L-plate for double threaded screw | 50 x 43 x 5 | M10-M12 | Al       |  |  |  |