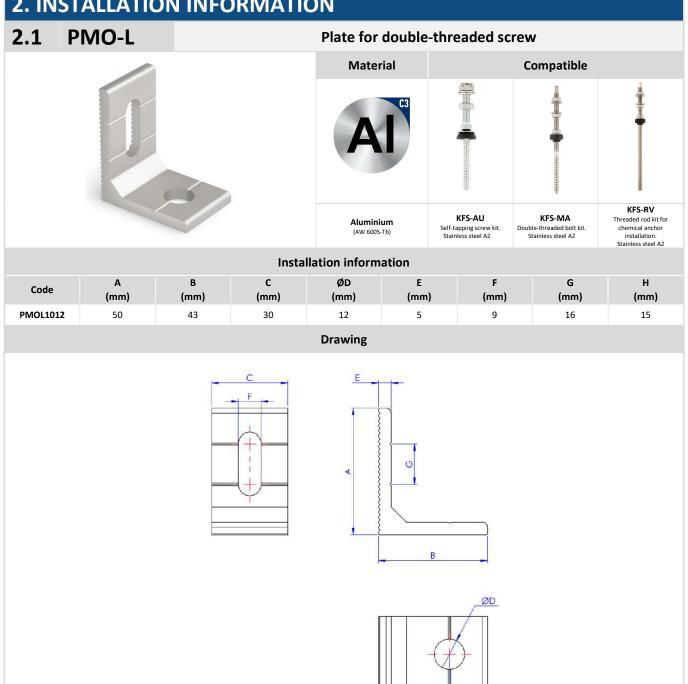

#### **CHARACTERISTICS**

- Material: Aluminium AW 6005-T6.
- For outside use
- Single reference number for M10 and M12 double-threaded screws.
- Quick assembly with square neck DIN-603 M8 bolts.

### **APPLICATION EXAMPLES**

Application example 1: Mounting of the PSE-C guide on KFS-RV/KFS-MA

| 1. RANGE |          |       |                                   |             |         |          |  |  |  |
|----------|----------|-------|-----------------------------------|-------------|---------|----------|--|--|--|
| ITEM     | CODE     | РНОТО | DESCRIPTION                       | MEASUREMENT | DRILL   | MATERIAL |  |  |  |
| 1        | PMOL1012 |       | L-plate for double threaded screw | 50 x 43 x 5 | M10-M12 | Al       |  |  |  |

# 2. INSTALLATION INFORMATION

| Table showing installation parameters |                             |                                |                                 |  |  |  |  |
|---------------------------------------|-----------------------------|--------------------------------|---------------------------------|--|--|--|--|
| Double-threaded screw                 | Installation wrench<br>(mm) | Maximum tightening torque (Nm) | Maximum design load<br>NRd (kN) |  |  |  |  |
| M10                                   | Sw15                        | 28                             | 2,5                             |  |  |  |  |
| M12                                   | Sw18                        | 48                             | 3,0                             |  |  |  |  |