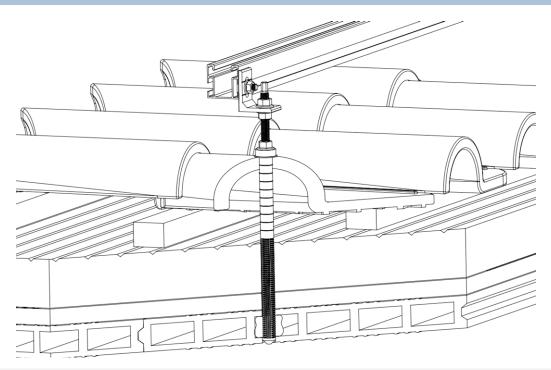

## **APPLICATION EXAMPLES**

Application example 1: mounting of the PSE-C aluminium profile on mixed roof tiles

Application example 2: mounting of the GP-XS steel guide on curved roof tiles

Ref. FT\_GS\_IR\_MOTL\_en Rev: 0 09/02/23 2 de 3