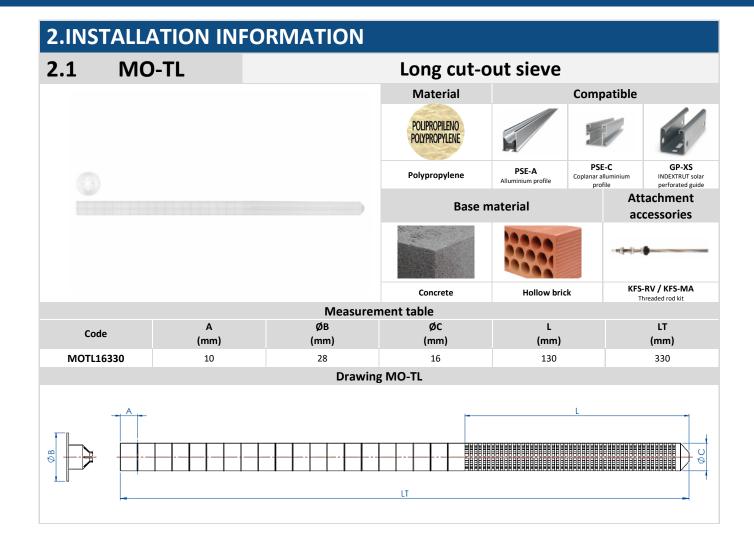

#### **CHARACTERISTICS**

- Sieve of Ø16x330 mm
- Material Polypropylene
- For outside use
- Adjustment up to 190 mm by cutting marks every 10 mm
- · Colour: White

| 1.RANGE |           |       |                    |       |        |                                |
|---------|-----------|-------|--------------------|-------|--------|--------------------------------|
| ITEM    | CODE      | РНОТО | DESCRIPTION        | WIDTH | LENGTH | MATERIALS                      |
| 1       | MOTL16330 | 0     | Long cut-out sieve | 16 mm | 330 mm | POLIPROPILENO<br>POLYPROPYLENE |