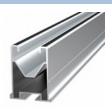

#### **APPLICATIONS**

**PSE-A** 

PSE-C

GP-XS

Plastic sieve secures an optimum distribution and a uniform curing of the chemical anchor. It is used for solar panel installation, in coplanar assembly system with direct fixing on the roof.

Th structural components with which it is usually installed are:

- PSE-A, aluminium profile for assembled fixing
- PSE-C, aluminium profile for lateral assembled fixing
- **GP-XS**, perforated Steel channel Atlantis C4-M INDEXTRUT solar