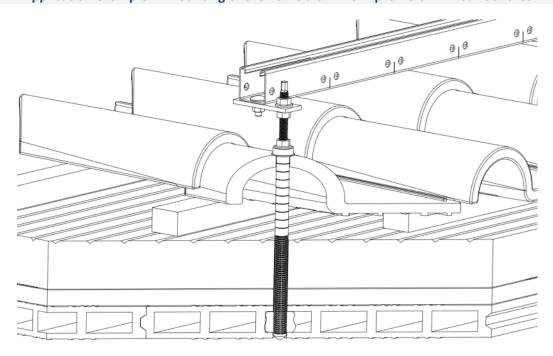

## **APPLICATION EXAMPLES**

Application example 1: mounting of the PSE-C aluminium profile on mixed roof tiles

Application example 2: mounting of the GP-XS steel guide on curved roof tiles

Ref. FT\_GS\_IR\_MOTL\_en Rev: 0 09/02/23 2 de 3