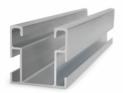

Th structural components with which it is usually installed are:

- PSE-A, aluminium profile for assembled fixing
- PSE-C, aluminium profile for lateral assembled fixing
- **GP-XS**, perforated Steel channel Atlantis C4-M INDEXTRUT solar