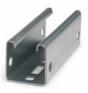

Th structural components with which it is usually installed are:

- PSE-A, aluminium profile for assembled fixing
- PSE-C, aluminium profile for lateral assembled fixing
- **GP-XS**, perforated Steel channel Atlantis C4-M INDEXTRUT solar