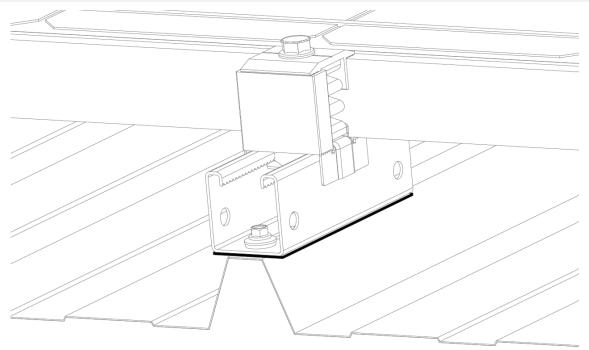

### Application example 2: mounting under Indextrut solar perforated guide GP-XS

| 1. RANGE |            |       |                                |       |           |        |                             |
|----------|------------|-------|--------------------------------|-------|-----------|--------|-----------------------------|
| ITEM     | CODE       | рното | DESCRIPTION                    | WIDTH | THICKNESS | LENGTH | MATERIAL                    |
| 1        | CSB0104010 |       | Butylene adhesive sealing tape | 40 mm | 1 mm      | 10 m   | BUTILO<br>BUTYL<br>Butylene |
|          | CSB0108010 |       |                                | 80 mm | 1 mm      | 10 m   |                             |