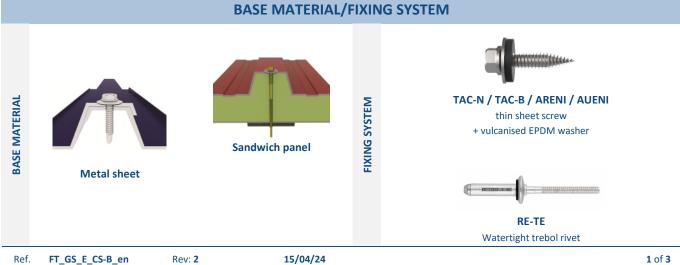

### **APPLICATIONS**

Used to ensure watertightness in the installation of solar panels on coplanar mounting systems with roof direct fixing.

The structural components that are normally installed are:

- PSA-A winged aluminium solar profiles for direct fixing. ٠
- PSE-C, Aluminium profile for side mounting.
- **GP-XS** INDEXTRUT solar perforated guide.

Used between the roof surface and the profile or guide rail to be attached to ensure the watertightness of both surfaces.

Its high adhesive strength also aids fixing during pre-installation, maintaining the position of the elements during final mounting.