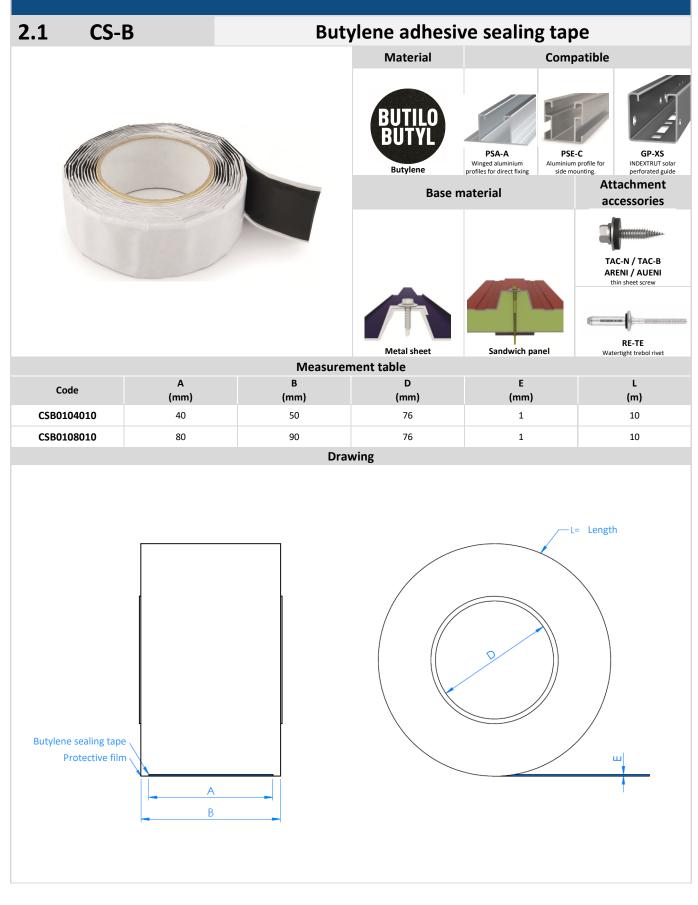

## CS-B

### **PRODUCT DESCRIPTION**

• Butylene adhesive sealing tape

### **CHARACTERISTICS**

- Double-sided butylene sealing tape for pre-installation.
- Manufactured from butylene.
- For outside use.
- Adaptable elastic material.
- High adhesive strength with virtually all construction materials.
- Black.

### **APPLICATIONS**

Used to ensure watertightness in the installation of solar panels on coplanar mounting systems with roof direct fixing.

The structural components that are normally installed are:

- PSA-A winged aluminium solar profiles for direct fixing. ٠
- PSE-C, Aluminium profile for side mounting.
- **GP-XS** INDEXTRUT solar perforated guide.

Used between the roof surface and the profile or guide rail to be attached to ensure the watertightness of both surfaces.

Its high adhesive strength also aids fixing during pre-installation, maintaining the position of the elements during final mounting.