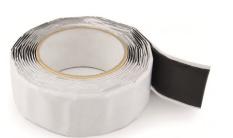

### **PRODUCT DESCRIPTION**

• Butylene adhesive sealing tape

### **CHARACTERISTICS**

- Double-sided butylene sealing tape for pre-installation.
- Manufactured from butylene.
- For outside use.
- Adaptable elastic material.
- High adhesive strength with virtually all construction materials.
- Black.

### Application example 2: mounting under Indextrut solar perforated guide GP-XS

| 1. RANGE |            |       |                                |       |           |        |                             |
|----------|------------|-------|--------------------------------|-------|-----------|--------|-----------------------------|
| ITEM     | CODE       | рното | DESCRIPTION                    | WIDTH | THICKNESS | LENGTH | MATERIAL                    |
| 1        | CSB0104010 |       | Butylene adhesive sealing tape | 40 mm | 1 mm      | 10 m   | BUTILO<br>BUTYL<br>Butylene |
|          | CSB0108010 |       |                                | 80 mm | 1 mm      | 10 m   |                             |