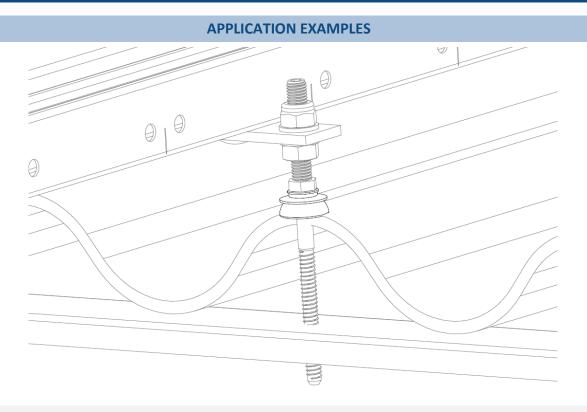

# Solar range/Sealing accessories for solar panel installation

Application example 1: mounting on fibre-cement roof with fixing to metal structure.

Application example 2: mounting on imitation tile sandwich panel roof with fixing to metal structure.