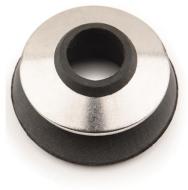

### **PRODUCT DESCRIPTION**

• Stainless steel A2 umbrella washer + EPDM.

#### **CHARACTERISTICS**

- Watertight umbrella-type washer, widely adaptable to curved surfaces.
- Pre-assembled.
- Includes one metal washer in A2-70 stainless steel.
- Includes one EPDM washer.
- For outside use.
- The metal washer distributes pressure uniformly across the elastic body.
- Widely adaptable elastic body.
- Upper watertight body resistant to tightening torque.
- Inner hole with adjustable collar that can be adapted to threaded shafts.

| 1. RANGE |                            |                   |                                           |                        |           |                      |
|----------|----------------------------|-------------------|-------------------------------------------|------------------------|-----------|----------------------|
| ITEM     | CODE                       | рното             | DESCRIPTION                               | INTERIOR DIAMETER      | MATERIALS |                      |
| 1        | ARSP08<br>ARSP10<br>ARSP12 |                   | Stainless steel A2 umbrella washer + EPDM | 8 mm<br>10 mm<br>12 mm | AISI-304  | EPDM                 |
| Ref.     | FT_GS_E_AR                 | <b>S-P_en</b> Rev | : 0 10/01/22                              |                        |           | <b>2</b> of <b>3</b> |