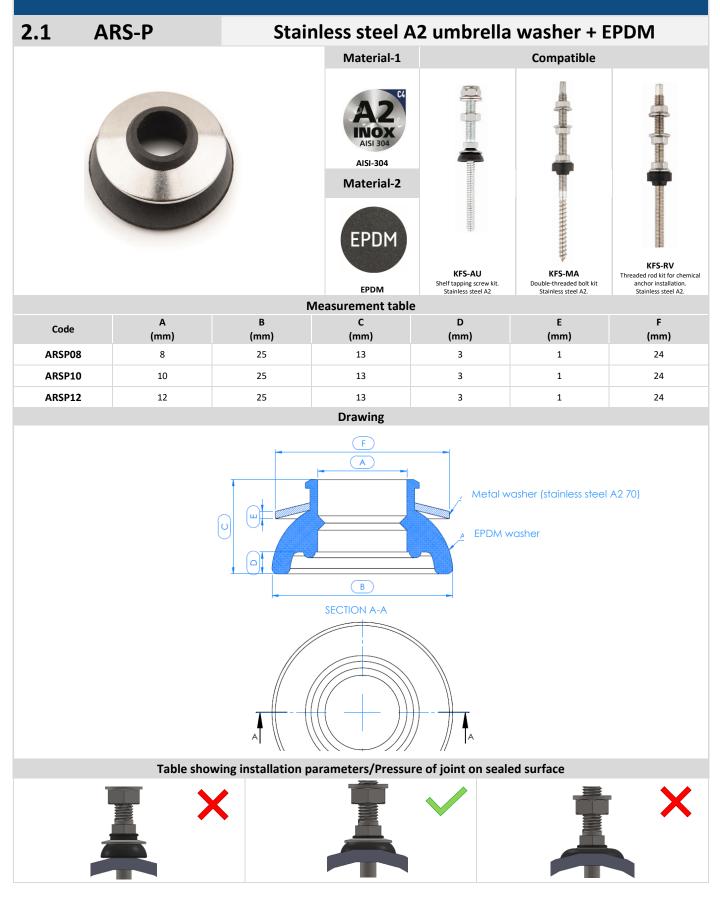

### **PRODUCT DESCRIPTION**

• Stainless steel A2 umbrella washer + EPDM.

#### **CHARACTERISTICS**

- Watertight umbrella-type washer, widely adaptable to curved surfaces.
- Pre-assembled.
- Includes one metal washer in A2-70 stainless steel.
- Includes one EPDM washer.
- For outside use.
- The metal washer distributes pressure uniformly across the elastic body.
- Widely adaptable elastic body.
- Upper watertight body resistant to tightening torque.
- Inner hole with adjustable collar that can be adapted to threaded shafts.

#### **APPLICATIONS**

**KFS-RV** 

Used with the solar range to ensure watertightness in sub-structure fixing systems that pass through the roof, such as:

- **KFS-AU:** double-threaded screw for metal. Kit includes an **ARS-P** unit.
- **KFS-MA**: double-threaded screw for wood.
- **KFS-RV**: threaded rod for chemical anchor installation.

Specially designed for adaptation to curved surfaces.

Offers greater adaptability than other watertight washers with less pressure required in assembly.