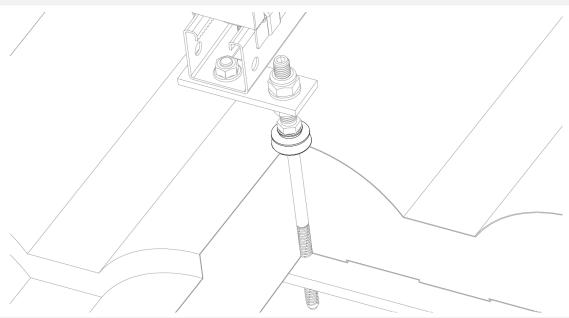

# Solar range/Sealing accessories for solar panel installation

Application example 1: mounting on fibre-cement roof with fixing to metal structure.

Application example 2: mounting on imitation tile sandwich panel roof with fixing to metal structure.