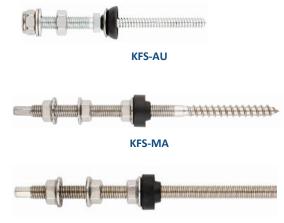

#### **APPLICATIONS**

**KFS-RV** 

Used with the solar range to ensure watertightness in sub-structure fixing systems that pass through the roof, such as:

- **KFS-AU:** double-threaded screw for metal. Kit includes an **ARS-P** unit.
- **KFS-MA**: double-threaded screw for wood.
- **KFS-RV**: threaded rod for chemical anchor installation.