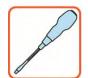

#### **TOOLS FOR DISASSEMBLY**

Insert a flat-head screwdriver under the anchor tab to lift the two prongs that scratch the frame and pull the clip all the way out.

Flat-head screwdriver