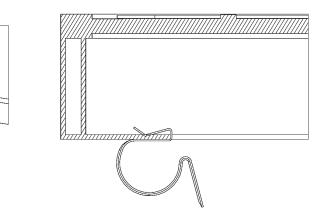

### **APPLICATION EXAMPLE**

Application example 1: Mounting of the cable connector clip on the photovoltaic modules frame