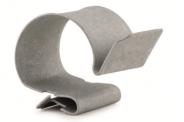

## **PRODUCT DESCRIPTION**

• Cable connector clip for photovoltaic modules

#### **CHARACTERISTICS**

- Clip for attaching the connector above or below the frame.
- Quick mounting by clipping onto the solar panel frame.
- Carbon steel.
- Finish Atlantis C4 M.
- For outside use.
- For 1 to 3 mm thick support. Can be fitted to the edges of the module or to the structure.
- Fixing to the profile of the module by scratching the frame.
- Quick and intuitive assembly that facilitates assembly and maintenance work, without the need for specific tools for installation.
- Single-use clip, allowing disassembly with specific tools.
- Possibility of reopening for the insertion and removal of the connector.
- Allows the attachment of a connector between ø17mm and ø22mm.

Allows the attachment of a connector between ø17mm and ø22mm and has the possibility of reopening for the insertion and removal of the connector.