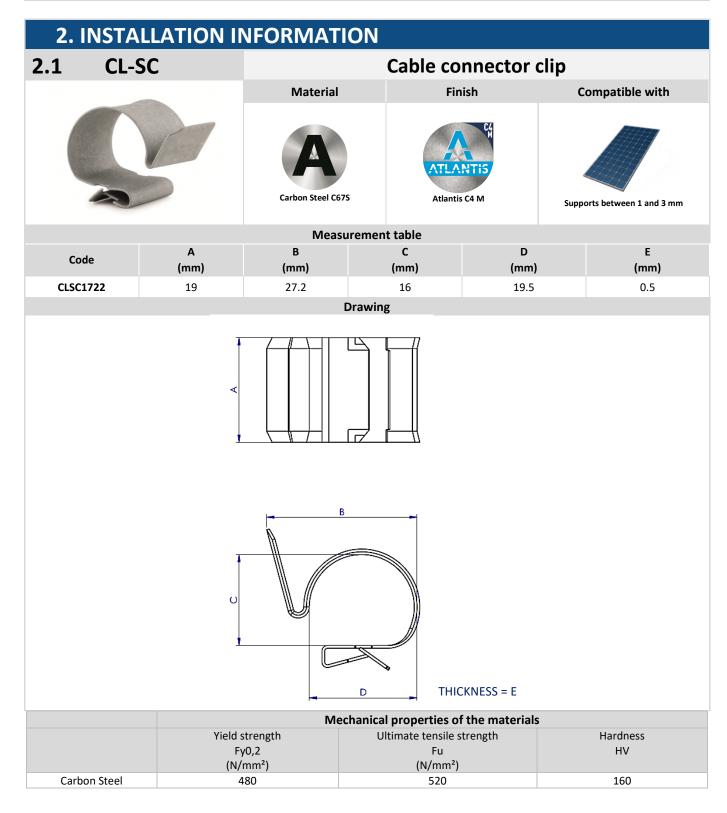

# **CL-SC**

#### **CHARACTERISTICS**

- Clip for attaching the connector above or below the frame.
- Quick mounting by clipping onto the solar panel frame.
- Carbon steel.
- Finish Atlantis C4 M.
- For outside use.
- For 1 to 3 mm thick support. Can be fitted to the edges of the module or to the structure.
- Fixing to the profile of the module by scratching the frame.
- Quick and intuitive assembly that facilitates assembly and maintenance work, without the need for specific tools for installation.
- Single-use clip, allowing disassembly with specific tools.
- Possibility of reopening for the insertion and removal of the connector.
- Allows the attachment of a connector between ø17mm and ø22mm.

## **APPLICATIONS / COMPATIBLE WITH**

It is used for fixing the connector for photovoltaic modules. It is fixed to the photovoltaic modules by scratching the surface of the frame with two nails in the clipping area.

Allows the attachment of a connector between ø17mm and ø22mm and has the possibility of reopening for the insertion and removal of the connector.