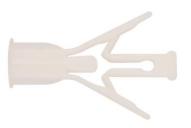

## **CHARACTERISTICS**

- Nylon plug for hollow materials installations.
- Fast solution for installation without loading requirements.
- Use: fixings in hollow bricks, concrete hollow blocks, drywall, etc.

## **BASE MATERIAL**

Ref. **FT ANCLA-en** Rev: 1 **07/09/21 1** of **2** 

| 1. RANGE |       |                            |       |                                                |          |
|----------|-------|----------------------------|-------|------------------------------------------------|----------|
| ITEM     | CODE  | DIMENSIONS                 | РНОТО | VALID FOR                                      | MATERIAL |
| 1        | ANCLA | From 10 x 40<br>to 10 x 47 |       | Recommended to<br>be installed with<br>TPPO Ø4 | NYLON    |

## 2. INSTALLATION DATA 2.1 ANCLA Nylon plug for hollow materials Installation data CODE ANCLA40 **ANCLA47** L: Length [mm] 40 47 Ø Drill bit 10 [mm] Base material thickness range [mm] 4 - 12 15 - 19 ø5.4 ø3 8 Ĺ