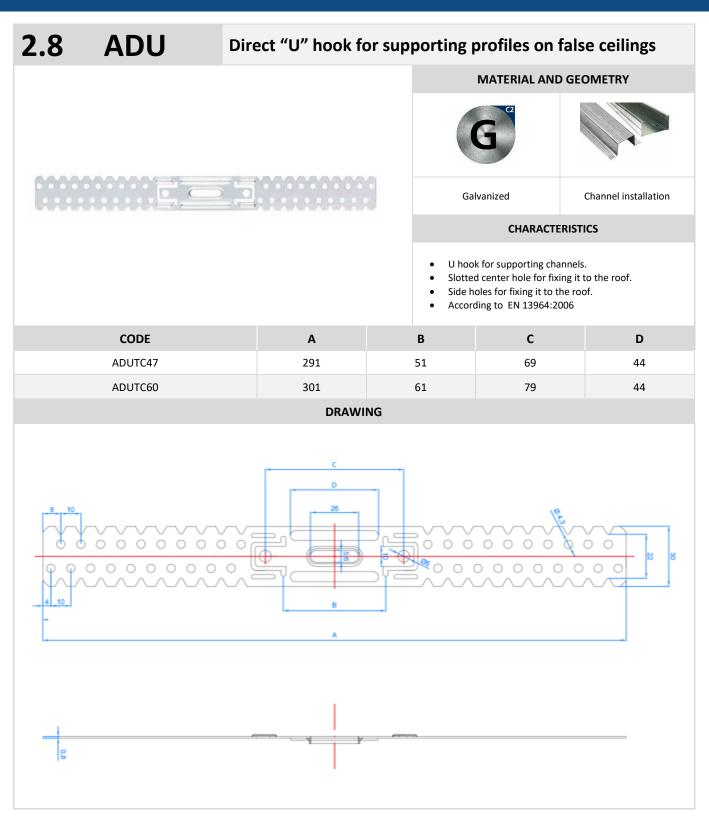

## 1. RANGE

| I. KAIN |       |                                                                    |                                                                                                                                                                                                                                                                                                                                                                                                                                                                                                                                                                                                                                                                                                                                                                                                                                                                                                                                                                                                                                                                                                                                                                                                                                                                                                                                                                                                                                                                                                                                                                                                                                                                                                                                                                                                                                                                                                                                                                                                                                                                                                                                |                                  |         |
|---------|-------|--------------------------------------------------------------------|--------------------------------------------------------------------------------------------------------------------------------------------------------------------------------------------------------------------------------------------------------------------------------------------------------------------------------------------------------------------------------------------------------------------------------------------------------------------------------------------------------------------------------------------------------------------------------------------------------------------------------------------------------------------------------------------------------------------------------------------------------------------------------------------------------------------------------------------------------------------------------------------------------------------------------------------------------------------------------------------------------------------------------------------------------------------------------------------------------------------------------------------------------------------------------------------------------------------------------------------------------------------------------------------------------------------------------------------------------------------------------------------------------------------------------------------------------------------------------------------------------------------------------------------------------------------------------------------------------------------------------------------------------------------------------------------------------------------------------------------------------------------------------------------------------------------------------------------------------------------------------------------------------------------------------------------------------------------------------------------------------------------------------------------------------------------------------------------------------------------------------|----------------------------------|---------|
| ITEM    | CODE  | DESCRIPTION                                                        | рното                                                                                                                                                                                                                                                                                                                                                                                                                                                                                                                                                                                                                                                                                                                                                                                                                                                                                                                                                                                                                                                                                                                                                                                                                                                                                                                                                                                                                                                                                                                                                                                                                                                                                                                                                                                                                                                                                                                                                                                                                                                                                                                          | MATERIAL                         | COATING |
| 1       | OME   | Universal fixing                                                   |                                                                                                                                                                                                                                                                                                                                                                                                                                                                                                                                                                                                                                                                                                                                                                                                                                                                                                                                                                                                                                                                                                                                                                                                                                                                                                                                                                                                                                                                                                                                                                                                                                                                                                                                                                                                                                                                                                                                                                                                                                                                                                                                | Carbon steel                     | ZINC    |
| 2       | HO-CU | Suspension<br>bracket                                              | C'SC                                                                                                                                                                                                                                                                                                                                                                                                                                                                                                                                                                                                                                                                                                                                                                                                                                                                                                                                                                                                                                                                                                                                                                                                                                                                                                                                                                                                                                                                                                                                                                                                                                                                                                                                                                                                                                                                                                                                                                                                                                                                                                                           | Carbon steel                     | Z       |
| 3       | HO-CR | Suspension<br>bracket                                              | Contraction of the second seco | Carbon steel                     | ZINC    |
| 4       | EMP   | Connecting<br>piece for<br>channels                                |                                                                                                                                                                                                                                                                                                                                                                                                                                                                                                                                                                                                                                                                                                                                                                                                                                                                                                                                                                                                                                                                                                                                                                                                                                                                                                                                                                                                                                                                                                                                                                                                                                                                                                                                                                                                                                                                                                                                                                                                                                                                                                                                | Carbon steel                     | ZINC    |
| 5       | САВ   | Trestle for<br>profile<br>intersection                             |                                                                                                                                                                                                                                                                                                                                                                                                                                                                                                                                                                                                                                                                                                                                                                                                                                                                                                                                                                                                                                                                                                                                                                                                                                                                                                                                                                                                                                                                                                                                                                                                                                                                                                                                                                                                                                                                                                                                                                                                                                                                                                                                | Carbon steel                     | ZINC    |
| 6       | MA-BM | Half pipe clamp<br>M6 zinc plated                                  |                                                                                                                                                                                                                                                                                                                                                                                                                                                                                                                                                                                                                                                                                                                                                                                                                                                                                                                                                                                                                                                                                                                                                                                                                                                                                                                                                                                                                                                                                                                                                                                                                                                                                                                                                                                                                                                                                                                                                                                                                                                                                                                                | Steel                            | ZINC    |
| 7       | PCU   | Steel EN10142-<br>DX51D+Z140-M-<br>B-O                             | 00                                                                                                                                                                                                                                                                                                                                                                                                                                                                                                                                                                                                                                                                                                                                                                                                                                                                                                                                                                                                                                                                                                                                                                                                                                                                                                                                                                                                                                                                                                                                                                                                                                                                                                                                                                                                                                                                                                                                                                                                                                                                                                                             | Zinc plated ≥5µm<br>ISO 4042 A2J | ZINC    |
| 8       | ADU   | Direct "U" hook<br>for supporting<br>profiles on false<br>ceilings |                                                                                                                                                                                                                                                                                                                                                                                                                                                                                                                                                                                                                                                                                                                                                                                                                                                                                                                                                                                                                                                                                                                                                                                                                                                                                                                                                                                                                                                                                                                                                                                                                                                                                                                                                                                                                                                                                                                                                                                                                                                                                                                                | Carbon steel                     | ZINC    |
| 9       | SUS   | Accessory for hanging                                              |                                                                                                                                                                                                                                                                                                                                                                                                                                                                                                                                                                                                                                                                                                                                                                                                                                                                                                                                                                                                                                                                                                                                                                                                                                                                                                                                                                                                                                                                                                                                                                                                                                                                                                                                                                                                                                                                                                                                                                                                                                                                                                                                | Carbon steel                     | Zinc    |