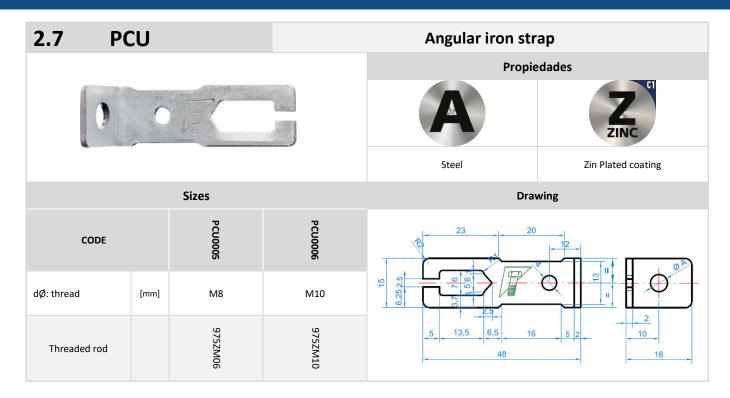

PCU

#### CHARACTERISTISTICS

- Accessories for drywall installation with CE marking.
- Easy and quick installation.
- Variety of solutions for different applications.
- Metric threaded holes improve the installation when using metric threaded rods.
- Valid for 45, 47 and 60 channels.
- Galvanized steel made.

## 1. RANGE

| I. KAIN |       |                                                                    |                                                                                                                                                                                                                                                                                                                                                                                                                                                                                                                                                                                                                                                                                                                                                                                                                                                                                                                                                                                                                                                                                                                                                                                                                                                                                                                                                                                                                                                                                                                                                                                                                                                                                                                                                                                                                                                                                                                                                                                                                                                                                                                                |                                  |         |
|---------|-------|--------------------------------------------------------------------|--------------------------------------------------------------------------------------------------------------------------------------------------------------------------------------------------------------------------------------------------------------------------------------------------------------------------------------------------------------------------------------------------------------------------------------------------------------------------------------------------------------------------------------------------------------------------------------------------------------------------------------------------------------------------------------------------------------------------------------------------------------------------------------------------------------------------------------------------------------------------------------------------------------------------------------------------------------------------------------------------------------------------------------------------------------------------------------------------------------------------------------------------------------------------------------------------------------------------------------------------------------------------------------------------------------------------------------------------------------------------------------------------------------------------------------------------------------------------------------------------------------------------------------------------------------------------------------------------------------------------------------------------------------------------------------------------------------------------------------------------------------------------------------------------------------------------------------------------------------------------------------------------------------------------------------------------------------------------------------------------------------------------------------------------------------------------------------------------------------------------------|----------------------------------|---------|
| ITEM    | CODE  | DESCRIPTION                                                        | рното                                                                                                                                                                                                                                                                                                                                                                                                                                                                                                                                                                                                                                                                                                                                                                                                                                                                                                                                                                                                                                                                                                                                                                                                                                                                                                                                                                                                                                                                                                                                                                                                                                                                                                                                                                                                                                                                                                                                                                                                                                                                                                                          | MATERIAL                         | COATING |
| 1       | OME   | Universal fixing                                                   |                                                                                                                                                                                                                                                                                                                                                                                                                                                                                                                                                                                                                                                                                                                                                                                                                                                                                                                                                                                                                                                                                                                                                                                                                                                                                                                                                                                                                                                                                                                                                                                                                                                                                                                                                                                                                                                                                                                                                                                                                                                                                                                                | Carbon steel                     | ZINC    |
| 2       | HO-CU | Suspension<br>bracket                                              | C'SC                                                                                                                                                                                                                                                                                                                                                                                                                                                                                                                                                                                                                                                                                                                                                                                                                                                                                                                                                                                                                                                                                                                                                                                                                                                                                                                                                                                                                                                                                                                                                                                                                                                                                                                                                                                                                                                                                                                                                                                                                                                                                                                           | Carbon steel                     | Z       |
| 3       | HO-CR | Suspension<br>bracket                                              | Contraction of the second seco | Carbon steel                     | ZINC    |
| 4       | EMP   | Connecting<br>piece for<br>channels                                |                                                                                                                                                                                                                                                                                                                                                                                                                                                                                                                                                                                                                                                                                                                                                                                                                                                                                                                                                                                                                                                                                                                                                                                                                                                                                                                                                                                                                                                                                                                                                                                                                                                                                                                                                                                                                                                                                                                                                                                                                                                                                                                                | Carbon steel                     | ZINC    |
| 5       | САВ   | Trestle for<br>profile<br>intersection                             |                                                                                                                                                                                                                                                                                                                                                                                                                                                                                                                                                                                                                                                                                                                                                                                                                                                                                                                                                                                                                                                                                                                                                                                                                                                                                                                                                                                                                                                                                                                                                                                                                                                                                                                                                                                                                                                                                                                                                                                                                                                                                                                                | Carbon steel                     | ZINC    |
| 6       | MA-BM | Half pipe clamp<br>M6 zinc plated                                  |                                                                                                                                                                                                                                                                                                                                                                                                                                                                                                                                                                                                                                                                                                                                                                                                                                                                                                                                                                                                                                                                                                                                                                                                                                                                                                                                                                                                                                                                                                                                                                                                                                                                                                                                                                                                                                                                                                                                                                                                                                                                                                                                | Steel                            | ZINC    |
| 7       | PCU   | Steel EN10142-<br>DX51D+Z140-M-<br>B-O                             | 00                                                                                                                                                                                                                                                                                                                                                                                                                                                                                                                                                                                                                                                                                                                                                                                                                                                                                                                                                                                                                                                                                                                                                                                                                                                                                                                                                                                                                                                                                                                                                                                                                                                                                                                                                                                                                                                                                                                                                                                                                                                                                                                             | Zinc plated ≥5µm<br>ISO 4042 A2J | ZINC    |
| 8       | ADU   | Direct "U" hook<br>for supporting<br>profiles on false<br>ceilings |                                                                                                                                                                                                                                                                                                                                                                                                                                                                                                                                                                                                                                                                                                                                                                                                                                                                                                                                                                                                                                                                                                                                                                                                                                                                                                                                                                                                                                                                                                                                                                                                                                                                                                                                                                                                                                                                                                                                                                                                                                                                                                                                | Carbon steel                     | ZINC    |
| 9       | SUS   | Accessory for hanging                                              |                                                                                                                                                                                                                                                                                                                                                                                                                                                                                                                                                                                                                                                                                                                                                                                                                                                                                                                                                                                                                                                                                                                                                                                                                                                                                                                                                                                                                                                                                                                                                                                                                                                                                                                                                                                                                                                                                                                                                                                                                                                                                                                                | Carbon steel                     | Zinc    |