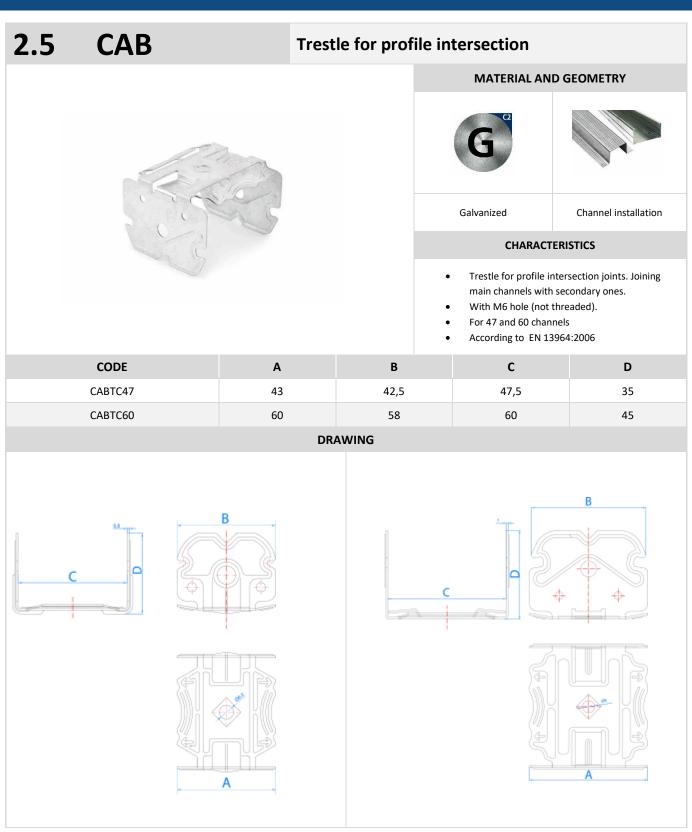

## 1. RANGE

| I. KAIN |       |                                                                    |                                                                                                                                                                                                                                                                                                                                                                                                                                                                                                                                                                                                                                                                                                                                                                                                                                                                                                                                                                                                                                                                                                                                                                                                                                                                                                                                                                                                                                                                                                                                                                                                                                                                                                                                                                                                                                                                                                                                                                                                                                                                                                                                |                                  |         |
|---------|-------|--------------------------------------------------------------------|--------------------------------------------------------------------------------------------------------------------------------------------------------------------------------------------------------------------------------------------------------------------------------------------------------------------------------------------------------------------------------------------------------------------------------------------------------------------------------------------------------------------------------------------------------------------------------------------------------------------------------------------------------------------------------------------------------------------------------------------------------------------------------------------------------------------------------------------------------------------------------------------------------------------------------------------------------------------------------------------------------------------------------------------------------------------------------------------------------------------------------------------------------------------------------------------------------------------------------------------------------------------------------------------------------------------------------------------------------------------------------------------------------------------------------------------------------------------------------------------------------------------------------------------------------------------------------------------------------------------------------------------------------------------------------------------------------------------------------------------------------------------------------------------------------------------------------------------------------------------------------------------------------------------------------------------------------------------------------------------------------------------------------------------------------------------------------------------------------------------------------|----------------------------------|---------|
| ITEM    | CODE  | DESCRIPTION                                                        | рното                                                                                                                                                                                                                                                                                                                                                                                                                                                                                                                                                                                                                                                                                                                                                                                                                                                                                                                                                                                                                                                                                                                                                                                                                                                                                                                                                                                                                                                                                                                                                                                                                                                                                                                                                                                                                                                                                                                                                                                                                                                                                                                          | MATERIAL                         | COATING |
| 1       | OME   | Universal fixing                                                   |                                                                                                                                                                                                                                                                                                                                                                                                                                                                                                                                                                                                                                                                                                                                                                                                                                                                                                                                                                                                                                                                                                                                                                                                                                                                                                                                                                                                                                                                                                                                                                                                                                                                                                                                                                                                                                                                                                                                                                                                                                                                                                                                | Carbon steel                     | ZINC    |
| 2       | HO-CU | Suspension<br>bracket                                              | C'SC                                                                                                                                                                                                                                                                                                                                                                                                                                                                                                                                                                                                                                                                                                                                                                                                                                                                                                                                                                                                                                                                                                                                                                                                                                                                                                                                                                                                                                                                                                                                                                                                                                                                                                                                                                                                                                                                                                                                                                                                                                                                                                                           | Carbon steel                     | Z       |
| 3       | HO-CR | Suspension<br>bracket                                              | Contraction of the second seco | Carbon steel                     | ZINC    |
| 4       | EMP   | Connecting<br>piece for<br>channels                                |                                                                                                                                                                                                                                                                                                                                                                                                                                                                                                                                                                                                                                                                                                                                                                                                                                                                                                                                                                                                                                                                                                                                                                                                                                                                                                                                                                                                                                                                                                                                                                                                                                                                                                                                                                                                                                                                                                                                                                                                                                                                                                                                | Carbon steel                     | ZINC    |
| 5       | САВ   | Trestle for<br>profile<br>intersection                             |                                                                                                                                                                                                                                                                                                                                                                                                                                                                                                                                                                                                                                                                                                                                                                                                                                                                                                                                                                                                                                                                                                                                                                                                                                                                                                                                                                                                                                                                                                                                                                                                                                                                                                                                                                                                                                                                                                                                                                                                                                                                                                                                | Carbon steel                     | ZINC    |
| 6       | MA-BM | Half pipe clamp<br>M6 zinc plated                                  |                                                                                                                                                                                                                                                                                                                                                                                                                                                                                                                                                                                                                                                                                                                                                                                                                                                                                                                                                                                                                                                                                                                                                                                                                                                                                                                                                                                                                                                                                                                                                                                                                                                                                                                                                                                                                                                                                                                                                                                                                                                                                                                                | Steel                            | ZINC    |
| 7       | PCU   | Steel EN10142-<br>DX51D+Z140-M-<br>B-O                             | 00                                                                                                                                                                                                                                                                                                                                                                                                                                                                                                                                                                                                                                                                                                                                                                                                                                                                                                                                                                                                                                                                                                                                                                                                                                                                                                                                                                                                                                                                                                                                                                                                                                                                                                                                                                                                                                                                                                                                                                                                                                                                                                                             | Zinc plated ≥5µm<br>ISO 4042 A2J | ZINC    |
| 8       | ADU   | Direct "U" hook<br>for supporting<br>profiles on false<br>ceilings |                                                                                                                                                                                                                                                                                                                                                                                                                                                                                                                                                                                                                                                                                                                                                                                                                                                                                                                                                                                                                                                                                                                                                                                                                                                                                                                                                                                                                                                                                                                                                                                                                                                                                                                                                                                                                                                                                                                                                                                                                                                                                                                                | Carbon steel                     | ZINC    |
| 9       | SUS   | Accessory for hanging                                              |                                                                                                                                                                                                                                                                                                                                                                                                                                                                                                                                                                                                                                                                                                                                                                                                                                                                                                                                                                                                                                                                                                                                                                                                                                                                                                                                                                                                                                                                                                                                                                                                                                                                                                                                                                                                                                                                                                                                                                                                                                                                                                                                | Carbon steel                     | Zinc    |