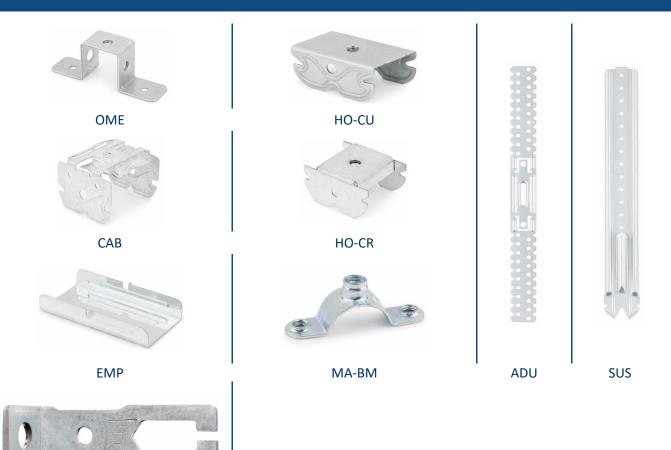

## 1. RANGE

| I. KAIN |       |                                                                    |                                                                                                                                                                                                                                                                                                                                                                                                                                                                                                                                                                                                                                                                                                                                                                                                                                                                                                                                                                                                                                                                                                                                                                                                                                                                                                                                                                                                                                                                                                                                                                                                                                                                                                                                                                                                                                                                                                                                                                                                                                                                                                                                |                                  |         |
|---------|-------|--------------------------------------------------------------------|--------------------------------------------------------------------------------------------------------------------------------------------------------------------------------------------------------------------------------------------------------------------------------------------------------------------------------------------------------------------------------------------------------------------------------------------------------------------------------------------------------------------------------------------------------------------------------------------------------------------------------------------------------------------------------------------------------------------------------------------------------------------------------------------------------------------------------------------------------------------------------------------------------------------------------------------------------------------------------------------------------------------------------------------------------------------------------------------------------------------------------------------------------------------------------------------------------------------------------------------------------------------------------------------------------------------------------------------------------------------------------------------------------------------------------------------------------------------------------------------------------------------------------------------------------------------------------------------------------------------------------------------------------------------------------------------------------------------------------------------------------------------------------------------------------------------------------------------------------------------------------------------------------------------------------------------------------------------------------------------------------------------------------------------------------------------------------------------------------------------------------|----------------------------------|---------|
| ITEM    | CODE  | DESCRIPTION                                                        | рното                                                                                                                                                                                                                                                                                                                                                                                                                                                                                                                                                                                                                                                                                                                                                                                                                                                                                                                                                                                                                                                                                                                                                                                                                                                                                                                                                                                                                                                                                                                                                                                                                                                                                                                                                                                                                                                                                                                                                                                                                                                                                                                          | MATERIAL                         | COATING |
| 1       | OME   | Universal fixing                                                   |                                                                                                                                                                                                                                                                                                                                                                                                                                                                                                                                                                                                                                                                                                                                                                                                                                                                                                                                                                                                                                                                                                                                                                                                                                                                                                                                                                                                                                                                                                                                                                                                                                                                                                                                                                                                                                                                                                                                                                                                                                                                                                                                | Carbon steel                     | ZINC    |
| 2       | HO-CU | Suspension<br>bracket                                              | C'SC                                                                                                                                                                                                                                                                                                                                                                                                                                                                                                                                                                                                                                                                                                                                                                                                                                                                                                                                                                                                                                                                                                                                                                                                                                                                                                                                                                                                                                                                                                                                                                                                                                                                                                                                                                                                                                                                                                                                                                                                                                                                                                                           | Carbon steel                     | Z       |
| 3       | HO-CR | Suspension<br>bracket                                              | Contraction of the second seco | Carbon steel                     | ZINC    |
| 4       | EMP   | Connecting<br>piece for<br>channels                                |                                                                                                                                                                                                                                                                                                                                                                                                                                                                                                                                                                                                                                                                                                                                                                                                                                                                                                                                                                                                                                                                                                                                                                                                                                                                                                                                                                                                                                                                                                                                                                                                                                                                                                                                                                                                                                                                                                                                                                                                                                                                                                                                | Carbon steel                     | ZINC    |
| 5       | САВ   | Trestle for<br>profile<br>intersection                             |                                                                                                                                                                                                                                                                                                                                                                                                                                                                                                                                                                                                                                                                                                                                                                                                                                                                                                                                                                                                                                                                                                                                                                                                                                                                                                                                                                                                                                                                                                                                                                                                                                                                                                                                                                                                                                                                                                                                                                                                                                                                                                                                | Carbon steel                     | ZINC    |
| 6       | MA-BM | Half pipe clamp<br>M6 zinc plated                                  |                                                                                                                                                                                                                                                                                                                                                                                                                                                                                                                                                                                                                                                                                                                                                                                                                                                                                                                                                                                                                                                                                                                                                                                                                                                                                                                                                                                                                                                                                                                                                                                                                                                                                                                                                                                                                                                                                                                                                                                                                                                                                                                                | Steel                            | ZINC    |
| 7       | PCU   | Steel EN10142-<br>DX51D+Z140-M-<br>B-O                             | 00                                                                                                                                                                                                                                                                                                                                                                                                                                                                                                                                                                                                                                                                                                                                                                                                                                                                                                                                                                                                                                                                                                                                                                                                                                                                                                                                                                                                                                                                                                                                                                                                                                                                                                                                                                                                                                                                                                                                                                                                                                                                                                                             | Zinc plated ≥5µm<br>ISO 4042 A2J | ZINC    |
| 8       | ADU   | Direct "U" hook<br>for supporting<br>profiles on false<br>ceilings |                                                                                                                                                                                                                                                                                                                                                                                                                                                                                                                                                                                                                                                                                                                                                                                                                                                                                                                                                                                                                                                                                                                                                                                                                                                                                                                                                                                                                                                                                                                                                                                                                                                                                                                                                                                                                                                                                                                                                                                                                                                                                                                                | Carbon steel                     | ZINC    |
| 9       | SUS   | Accessory for hanging                                              |                                                                                                                                                                                                                                                                                                                                                                                                                                                                                                                                                                                                                                                                                                                                                                                                                                                                                                                                                                                                                                                                                                                                                                                                                                                                                                                                                                                                                                                                                                                                                                                                                                                                                                                                                                                                                                                                                                                                                                                                                                                                                                                                | Carbon steel                     | Zinc    |