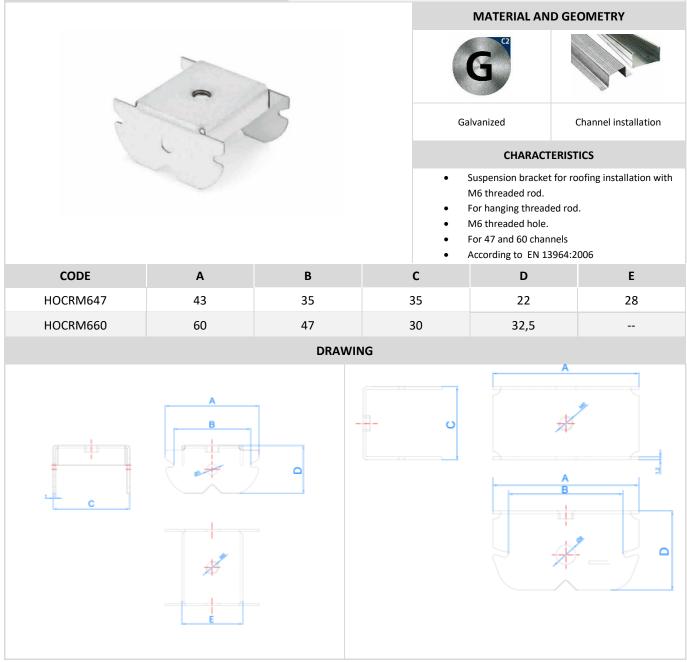

### 2.2 **HO-CU** Suspension bracket MATERIAL AND GEOMETRY Galvanized Channel installation 0 CHARACTERISTICS Suspension bracket for roofing installation with M6 threaded rod. For hanging threaded rod. Installation by turning the bracket. Threaded hole M6. For 47 channels. According to EN 13964:2006. CODE Α В С D Е HOCUM647 50 25 37 22 49,5 DRAWING D ш £ A