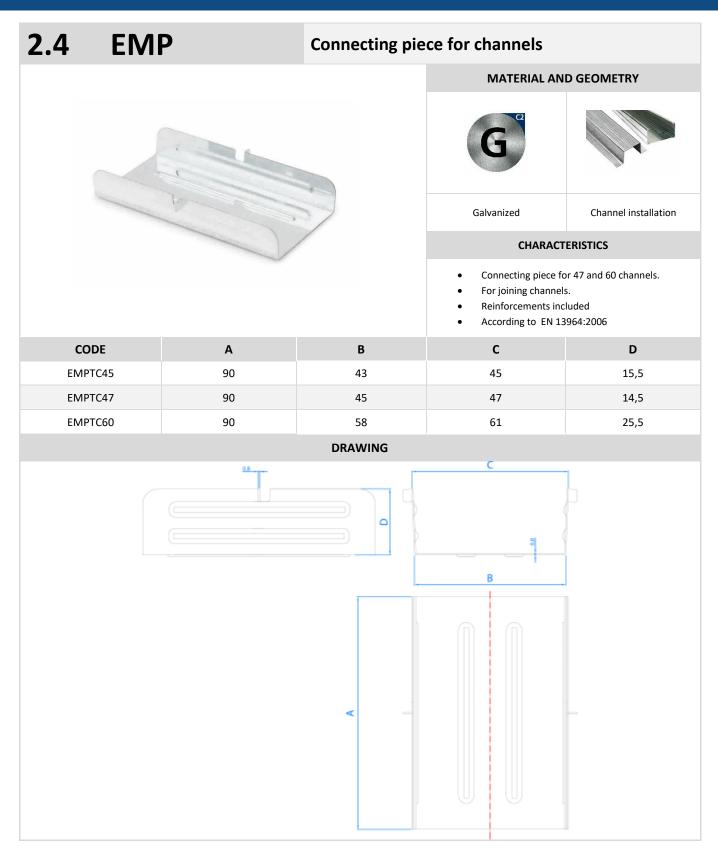

## 1. RANGE

| I. KAIN |       |                                                                    |                                                                                                                                                                                                                                                                                                                                                                                                                                                                                                                                                                                                                                                                                                                                                                                                                                                                                                                                                                                                                                                                                                                                                                                                                                                                                                                                                                                                                                                                                                                                                                                                                                                                                                                                                                                                                                                                                                                                                                                                                                                                                                                                |                                  |         |
|---------|-------|--------------------------------------------------------------------|--------------------------------------------------------------------------------------------------------------------------------------------------------------------------------------------------------------------------------------------------------------------------------------------------------------------------------------------------------------------------------------------------------------------------------------------------------------------------------------------------------------------------------------------------------------------------------------------------------------------------------------------------------------------------------------------------------------------------------------------------------------------------------------------------------------------------------------------------------------------------------------------------------------------------------------------------------------------------------------------------------------------------------------------------------------------------------------------------------------------------------------------------------------------------------------------------------------------------------------------------------------------------------------------------------------------------------------------------------------------------------------------------------------------------------------------------------------------------------------------------------------------------------------------------------------------------------------------------------------------------------------------------------------------------------------------------------------------------------------------------------------------------------------------------------------------------------------------------------------------------------------------------------------------------------------------------------------------------------------------------------------------------------------------------------------------------------------------------------------------------------|----------------------------------|---------|
| ITEM    | CODE  | DESCRIPTION                                                        | рното                                                                                                                                                                                                                                                                                                                                                                                                                                                                                                                                                                                                                                                                                                                                                                                                                                                                                                                                                                                                                                                                                                                                                                                                                                                                                                                                                                                                                                                                                                                                                                                                                                                                                                                                                                                                                                                                                                                                                                                                                                                                                                                          | MATERIAL                         | COATING |
| 1       | OME   | Universal fixing                                                   |                                                                                                                                                                                                                                                                                                                                                                                                                                                                                                                                                                                                                                                                                                                                                                                                                                                                                                                                                                                                                                                                                                                                                                                                                                                                                                                                                                                                                                                                                                                                                                                                                                                                                                                                                                                                                                                                                                                                                                                                                                                                                                                                | Carbon steel                     | ZINC    |
| 2       | HO-CU | Suspension<br>bracket                                              | C'SC                                                                                                                                                                                                                                                                                                                                                                                                                                                                                                                                                                                                                                                                                                                                                                                                                                                                                                                                                                                                                                                                                                                                                                                                                                                                                                                                                                                                                                                                                                                                                                                                                                                                                                                                                                                                                                                                                                                                                                                                                                                                                                                           | Carbon steel                     | Z       |
| 3       | HO-CR | Suspension<br>bracket                                              | Contraction of the second seco | Carbon steel                     | ZINC    |
| 4       | EMP   | Connecting<br>piece for<br>channels                                |                                                                                                                                                                                                                                                                                                                                                                                                                                                                                                                                                                                                                                                                                                                                                                                                                                                                                                                                                                                                                                                                                                                                                                                                                                                                                                                                                                                                                                                                                                                                                                                                                                                                                                                                                                                                                                                                                                                                                                                                                                                                                                                                | Carbon steel                     | ZINC    |
| 5       | САВ   | Trestle for<br>profile<br>intersection                             |                                                                                                                                                                                                                                                                                                                                                                                                                                                                                                                                                                                                                                                                                                                                                                                                                                                                                                                                                                                                                                                                                                                                                                                                                                                                                                                                                                                                                                                                                                                                                                                                                                                                                                                                                                                                                                                                                                                                                                                                                                                                                                                                | Carbon steel                     | ZINC    |
| 6       | MA-BM | Half pipe clamp<br>M6 zinc plated                                  |                                                                                                                                                                                                                                                                                                                                                                                                                                                                                                                                                                                                                                                                                                                                                                                                                                                                                                                                                                                                                                                                                                                                                                                                                                                                                                                                                                                                                                                                                                                                                                                                                                                                                                                                                                                                                                                                                                                                                                                                                                                                                                                                | Steel                            | ZINC    |
| 7       | PCU   | Steel EN10142-<br>DX51D+Z140-M-<br>B-O                             | 00                                                                                                                                                                                                                                                                                                                                                                                                                                                                                                                                                                                                                                                                                                                                                                                                                                                                                                                                                                                                                                                                                                                                                                                                                                                                                                                                                                                                                                                                                                                                                                                                                                                                                                                                                                                                                                                                                                                                                                                                                                                                                                                             | Zinc plated ≥5µm<br>ISO 4042 A2J | ZINC    |
| 8       | ADU   | Direct "U" hook<br>for supporting<br>profiles on false<br>ceilings |                                                                                                                                                                                                                                                                                                                                                                                                                                                                                                                                                                                                                                                                                                                                                                                                                                                                                                                                                                                                                                                                                                                                                                                                                                                                                                                                                                                                                                                                                                                                                                                                                                                                                                                                                                                                                                                                                                                                                                                                                                                                                                                                | Carbon steel                     | ZINC    |
| 9       | SUS   | Accessory for hanging                                              |                                                                                                                                                                                                                                                                                                                                                                                                                                                                                                                                                                                                                                                                                                                                                                                                                                                                                                                                                                                                                                                                                                                                                                                                                                                                                                                                                                                                                                                                                                                                                                                                                                                                                                                                                                                                                                                                                                                                                                                                                                                                                                                                | Carbon steel                     | Zinc    |