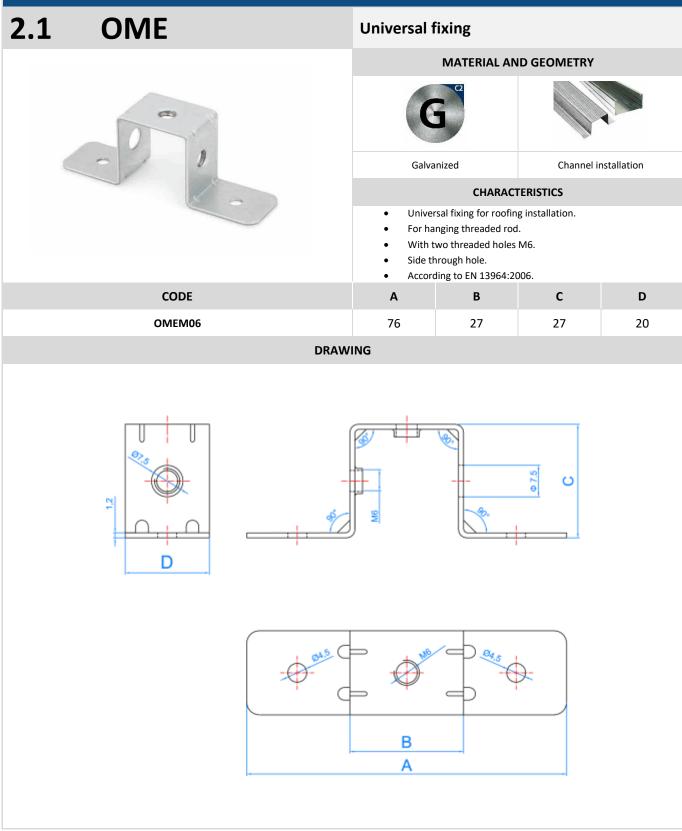

## 1. RANGE

| I. KAIN |       |                                                                    |                                                                                                                                                                                                                                                                                                                                                                                                                                                                                                                                                                                                                                                                                                                                                                                                                                                                                                                                                                                                                                                                                                                                                                                                                                                                                                                                                                                                                                                                                                                                                                                                                                                                                                                                                                                                                                                                                                                                                                                                                                                                                                                                |                                  |         |
|---------|-------|--------------------------------------------------------------------|--------------------------------------------------------------------------------------------------------------------------------------------------------------------------------------------------------------------------------------------------------------------------------------------------------------------------------------------------------------------------------------------------------------------------------------------------------------------------------------------------------------------------------------------------------------------------------------------------------------------------------------------------------------------------------------------------------------------------------------------------------------------------------------------------------------------------------------------------------------------------------------------------------------------------------------------------------------------------------------------------------------------------------------------------------------------------------------------------------------------------------------------------------------------------------------------------------------------------------------------------------------------------------------------------------------------------------------------------------------------------------------------------------------------------------------------------------------------------------------------------------------------------------------------------------------------------------------------------------------------------------------------------------------------------------------------------------------------------------------------------------------------------------------------------------------------------------------------------------------------------------------------------------------------------------------------------------------------------------------------------------------------------------------------------------------------------------------------------------------------------------|----------------------------------|---------|
| ITEM    | CODE  | DESCRIPTION                                                        | рното                                                                                                                                                                                                                                                                                                                                                                                                                                                                                                                                                                                                                                                                                                                                                                                                                                                                                                                                                                                                                                                                                                                                                                                                                                                                                                                                                                                                                                                                                                                                                                                                                                                                                                                                                                                                                                                                                                                                                                                                                                                                                                                          | MATERIAL                         | COATING |
| 1       | OME   | Universal fixing                                                   |                                                                                                                                                                                                                                                                                                                                                                                                                                                                                                                                                                                                                                                                                                                                                                                                                                                                                                                                                                                                                                                                                                                                                                                                                                                                                                                                                                                                                                                                                                                                                                                                                                                                                                                                                                                                                                                                                                                                                                                                                                                                                                                                | Carbon steel                     | ZINC    |
| 2       | HO-CU | Suspension<br>bracket                                              | C'SC                                                                                                                                                                                                                                                                                                                                                                                                                                                                                                                                                                                                                                                                                                                                                                                                                                                                                                                                                                                                                                                                                                                                                                                                                                                                                                                                                                                                                                                                                                                                                                                                                                                                                                                                                                                                                                                                                                                                                                                                                                                                                                                           | Carbon steel                     | Z       |
| 3       | HO-CR | Suspension<br>bracket                                              | Contraction of the second seco | Carbon steel                     | ZINC    |
| 4       | EMP   | Connecting<br>piece for<br>channels                                |                                                                                                                                                                                                                                                                                                                                                                                                                                                                                                                                                                                                                                                                                                                                                                                                                                                                                                                                                                                                                                                                                                                                                                                                                                                                                                                                                                                                                                                                                                                                                                                                                                                                                                                                                                                                                                                                                                                                                                                                                                                                                                                                | Carbon steel                     | ZINC    |
| 5       | САВ   | Trestle for<br>profile<br>intersection                             |                                                                                                                                                                                                                                                                                                                                                                                                                                                                                                                                                                                                                                                                                                                                                                                                                                                                                                                                                                                                                                                                                                                                                                                                                                                                                                                                                                                                                                                                                                                                                                                                                                                                                                                                                                                                                                                                                                                                                                                                                                                                                                                                | Carbon steel                     | ZINC    |
| 6       | MA-BM | Half pipe clamp<br>M6 zinc plated                                  |                                                                                                                                                                                                                                                                                                                                                                                                                                                                                                                                                                                                                                                                                                                                                                                                                                                                                                                                                                                                                                                                                                                                                                                                                                                                                                                                                                                                                                                                                                                                                                                                                                                                                                                                                                                                                                                                                                                                                                                                                                                                                                                                | Steel                            | ZINC    |
| 7       | PCU   | Steel EN10142-<br>DX51D+Z140-M-<br>B-O                             | 00                                                                                                                                                                                                                                                                                                                                                                                                                                                                                                                                                                                                                                                                                                                                                                                                                                                                                                                                                                                                                                                                                                                                                                                                                                                                                                                                                                                                                                                                                                                                                                                                                                                                                                                                                                                                                                                                                                                                                                                                                                                                                                                             | Zinc plated ≥5µm<br>ISO 4042 A2J | ZINC    |
| 8       | ADU   | Direct "U" hook<br>for supporting<br>profiles on false<br>ceilings |                                                                                                                                                                                                                                                                                                                                                                                                                                                                                                                                                                                                                                                                                                                                                                                                                                                                                                                                                                                                                                                                                                                                                                                                                                                                                                                                                                                                                                                                                                                                                                                                                                                                                                                                                                                                                                                                                                                                                                                                                                                                                                                                | Carbon steel                     | ZINC    |
| 9       | SUS   | Accessory for hanging                                              |                                                                                                                                                                                                                                                                                                                                                                                                                                                                                                                                                                                                                                                                                                                                                                                                                                                                                                                                                                                                                                                                                                                                                                                                                                                                                                                                                                                                                                                                                                                                                                                                                                                                                                                                                                                                                                                                                                                                                                                                                                                                                                                                | Carbon steel                     | Zinc    |