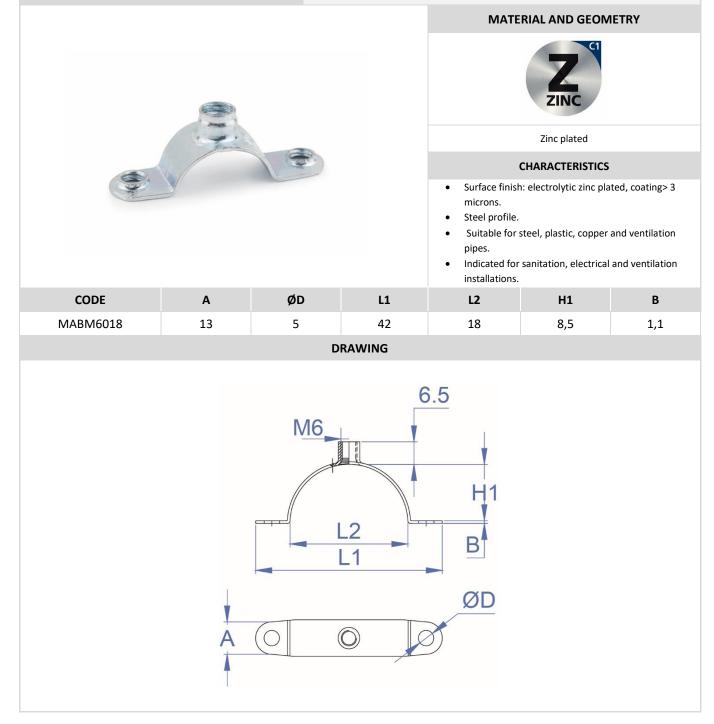

## 1. RANGE

| I. KAIN |       |                                                                    |                                                                                                                                                                                                                                                                                                                                                                                                                                                                                                                                                                                                                                                                                                                                                                                                                                                                                                                                                                                                                                                                                                                                                                                                                                                                                                                                                                                                                                                                                                                                                                                                                                                                                                                                                                                                                                                                                                                                                                                                                                                                                                                                |                                  |         |
|---------|-------|--------------------------------------------------------------------|--------------------------------------------------------------------------------------------------------------------------------------------------------------------------------------------------------------------------------------------------------------------------------------------------------------------------------------------------------------------------------------------------------------------------------------------------------------------------------------------------------------------------------------------------------------------------------------------------------------------------------------------------------------------------------------------------------------------------------------------------------------------------------------------------------------------------------------------------------------------------------------------------------------------------------------------------------------------------------------------------------------------------------------------------------------------------------------------------------------------------------------------------------------------------------------------------------------------------------------------------------------------------------------------------------------------------------------------------------------------------------------------------------------------------------------------------------------------------------------------------------------------------------------------------------------------------------------------------------------------------------------------------------------------------------------------------------------------------------------------------------------------------------------------------------------------------------------------------------------------------------------------------------------------------------------------------------------------------------------------------------------------------------------------------------------------------------------------------------------------------------|----------------------------------|---------|
| ITEM    | CODE  | DESCRIPTION                                                        | рното                                                                                                                                                                                                                                                                                                                                                                                                                                                                                                                                                                                                                                                                                                                                                                                                                                                                                                                                                                                                                                                                                                                                                                                                                                                                                                                                                                                                                                                                                                                                                                                                                                                                                                                                                                                                                                                                                                                                                                                                                                                                                                                          | MATERIAL                         | COATING |
| 1       | OME   | Universal fixing                                                   |                                                                                                                                                                                                                                                                                                                                                                                                                                                                                                                                                                                                                                                                                                                                                                                                                                                                                                                                                                                                                                                                                                                                                                                                                                                                                                                                                                                                                                                                                                                                                                                                                                                                                                                                                                                                                                                                                                                                                                                                                                                                                                                                | Carbon steel                     | ZINC    |
| 2       | HO-CU | Suspension<br>bracket                                              | C'SC                                                                                                                                                                                                                                                                                                                                                                                                                                                                                                                                                                                                                                                                                                                                                                                                                                                                                                                                                                                                                                                                                                                                                                                                                                                                                                                                                                                                                                                                                                                                                                                                                                                                                                                                                                                                                                                                                                                                                                                                                                                                                                                           | Carbon steel                     | Z       |
| 3       | HO-CR | Suspension<br>bracket                                              | Contraction of the second seco | Carbon steel                     | ZINC    |
| 4       | EMP   | Connecting<br>piece for<br>channels                                |                                                                                                                                                                                                                                                                                                                                                                                                                                                                                                                                                                                                                                                                                                                                                                                                                                                                                                                                                                                                                                                                                                                                                                                                                                                                                                                                                                                                                                                                                                                                                                                                                                                                                                                                                                                                                                                                                                                                                                                                                                                                                                                                | Carbon steel                     | ZINC    |
| 5       | САВ   | Trestle for<br>profile<br>intersection                             |                                                                                                                                                                                                                                                                                                                                                                                                                                                                                                                                                                                                                                                                                                                                                                                                                                                                                                                                                                                                                                                                                                                                                                                                                                                                                                                                                                                                                                                                                                                                                                                                                                                                                                                                                                                                                                                                                                                                                                                                                                                                                                                                | Carbon steel                     | ZINC    |
| 6       | MA-BM | Half pipe clamp<br>M6 zinc plated                                  |                                                                                                                                                                                                                                                                                                                                                                                                                                                                                                                                                                                                                                                                                                                                                                                                                                                                                                                                                                                                                                                                                                                                                                                                                                                                                                                                                                                                                                                                                                                                                                                                                                                                                                                                                                                                                                                                                                                                                                                                                                                                                                                                | Steel                            | ZINC    |
| 7       | PCU   | Steel EN10142-<br>DX51D+Z140-M-<br>B-O                             | 00                                                                                                                                                                                                                                                                                                                                                                                                                                                                                                                                                                                                                                                                                                                                                                                                                                                                                                                                                                                                                                                                                                                                                                                                                                                                                                                                                                                                                                                                                                                                                                                                                                                                                                                                                                                                                                                                                                                                                                                                                                                                                                                             | Zinc plated ≥5µm<br>ISO 4042 A2J | ZINC    |
| 8       | ADU   | Direct "U" hook<br>for supporting<br>profiles on false<br>ceilings |                                                                                                                                                                                                                                                                                                                                                                                                                                                                                                                                                                                                                                                                                                                                                                                                                                                                                                                                                                                                                                                                                                                                                                                                                                                                                                                                                                                                                                                                                                                                                                                                                                                                                                                                                                                                                                                                                                                                                                                                                                                                                                                                | Carbon steel                     | ZINC    |
| 9       | SUS   | Accessory for hanging                                              |                                                                                                                                                                                                                                                                                                                                                                                                                                                                                                                                                                                                                                                                                                                                                                                                                                                                                                                                                                                                                                                                                                                                                                                                                                                                                                                                                                                                                                                                                                                                                                                                                                                                                                                                                                                                                                                                                                                                                                                                                                                                                                                                | Carbon steel                     | Zinc    |

# 2.6 MA-BM

#### Half pipe clamp M6 zinc plated

Rev: 4

| 2.9 | SUS                       | Accessor                                                                                                                                                                                                                                                       | y for h               | anging          |       |                      |             |  |
|-----|---------------------------|----------------------------------------------------------------------------------------------------------------------------------------------------------------------------------------------------------------------------------------------------------------|-----------------------|-----------------|-------|----------------------|-------------|--|
|     |                           |                                                                                                                                                                                                                                                                | MATERIAL AND GEOMETRY |                 |       |                      |             |  |
|     |                           |                                                                                                                                                                                                                                                                | S                     |                 |       |                      |             |  |
|     | · · · · · · · · · · · · = | >                                                                                                                                                                                                                                                              | Galv                  | vanized         | Chanr | Channel installation |             |  |
|     |                           |                                                                                                                                                                                                                                                                |                       | CHARACTERISTICS |       |                      |             |  |
|     |                           | <ul> <li>Accessory for hanging channels.</li> <li>Several lengths.</li> <li>Pre-drilled holes for joining the hanger with the base material.</li> <li>For 47 channels.</li> <li>With safety pin (240, 300, 400)</li> <li>According to EN 13964:2006</li> </ul> |                       |                 |       |                      |             |  |
|     | CODE                      |                                                                                                                                                                                                                                                                | Α                     | В               | С     | D                    | Nº of holes |  |
|     | SUSTC47090                |                                                                                                                                                                                                                                                                |                       | 90              | 43    | 15                   | 5           |  |
|     | SUSTC47180                |                                                                                                                                                                                                                                                                |                       | 180             | 43    | 15                   | 10          |  |
|     | SUSTC47240                |                                                                                                                                                                                                                                                                | 70                    | 240             | 43    | 15                   | 9           |  |
|     | SUSTC47300                |                                                                                                                                                                                                                                                                | 70                    | 300             | 43    | 15                   | 13          |  |
|     | SUSTC47400                |                                                                                                                                                                                                                                                                | 70                    | 400             | 43    | 15                   | 19          |  |
|     |                           | DRAWIN                                                                                                                                                                                                                                                         | IG                    |                 |       |                      |             |  |
|     | 08                        | В                                                                                                                                                                                                                                                              |                       |                 |       |                      |             |  |
| Ę   |                           | •                                                                                                                                                                                                                                                              | A                     |                 |       |                      | <b>^</b>    |  |