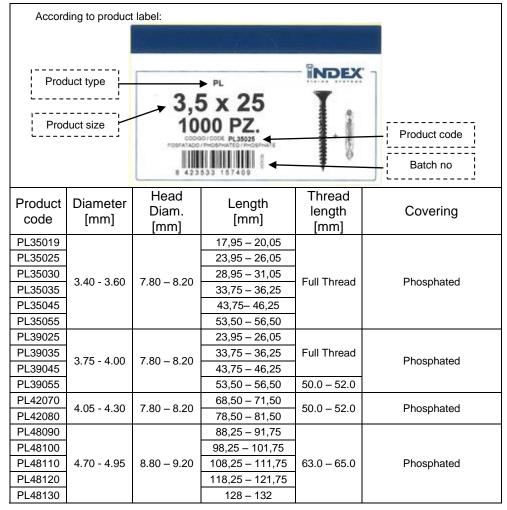

## Declaration of Performance DoP PL-en

- 1. Product type: PL. Drywall screw for plasterboard. Bugle head. S-point.
- 2. Identification code:

3. Intended use: To fix gyps

To fix gypsum plasterboard, gypsum boards with fibrous reinforcement, products from secondary processing and suitable ancillary products to metal in building construction works.