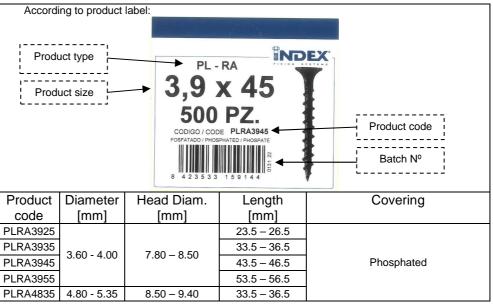

## Declaration of Performance DoP PLRA-en

- 1. Product type: PL-RA. Drywall screw for plasterboard. Bugle head. Coarse thread. S-point.
- 2. Identification code:

3. Intended use: To fix gypsum plasterboard, gypsum boards with fibrous reinforcement, products

**5.** Authorised representative:

6. System of 4 assessment of performance:

**7.** Harmonised Laboratory: Técnicas Expansivas S.L. standard: performed: Determination of product type

under system: 4

8. European technical assessment: